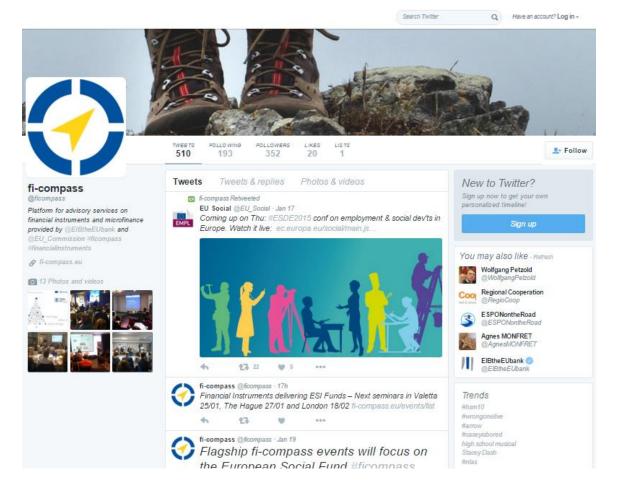

hance") have been ... more



### Promoting financial instruments to final recipients: Lithuania's Entrepreneurship Promotion Fund

fi-compass.eu · fi-compass is a unique platform for advisory services on financial instruments under the European Structural and Investment Funds (ESIF) and microfinance under the Programme for Employment and Social Innovation (EaSI)

Like \* Comment \* Share \* 3 days ago

fi-compass.eu Microfinance instruments can be useful for supporting microenterprises, unemployed workers, and citizens suffering from disadvantages. By helping to improve access to more affordable finance, these instruments remain particularly useful for ... more



# fi-compass - keeping in touch in social media



### FOLLOW US / SHARE











### Follow us on **Twitter**

#ficompass



# fi-compass - keeping in touch in social media



### FOLLOW US / SHARE

### Watch us on YouTube













### fi-compass ESIF financial instruments

▶ Subscribe 29



Videos Playlists Channels Discussion About

#### Popular uploads



Overview from the fi-compass Member State seminar in... 340 views • 3 months ago



Overview from the fi-compass Regional ESF Seminar in Paris,... 306 views • 4 months ago



Overview film from the ficompass regional EAFRD... 268 views • 3 months ago



Seven steps to effective ex-ante assessments for ESIF financial... 218 views • 3 months ago



Benefits of financial instruments | Implementing financial from the European Agricultural... 214 views • 5 months ago



instruments in the European... 214 views + 2 months ago

#### Uploads



Government of G