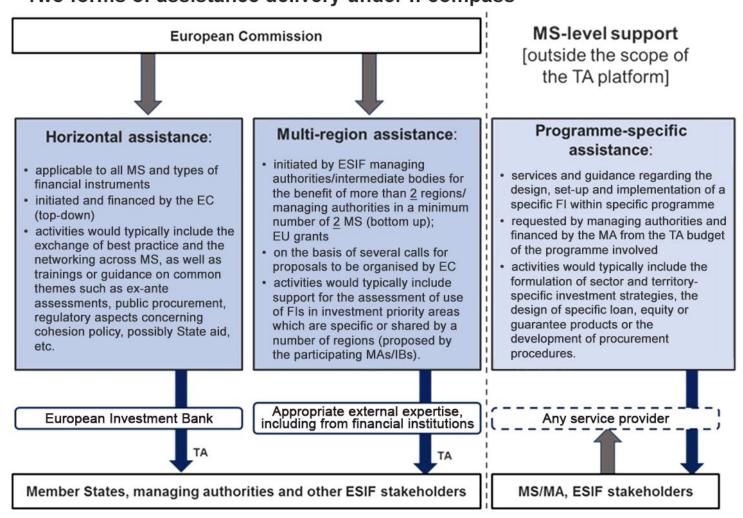

# fi-compass

Anna Żurek,
Advisory Services Department,
European Investment Bank





# Reminder: fi-compass is designed as a catalyst



### Two forms of assistance delivery under fi-compass



# What does fi-compass offer?



1

Step-by-step process guidance and manuals

throughout the entire FI life cycle consistent with regulatory provisions, evidence-based practice and the realities of ESIF Managing Authorities. This includes ESI Fund-specific guidance.

▶ <u>fi-compass offers:</u> Information brochures, Handbooks, Case studies and examples of practice, audio-visual materials

2

**Learning opportunities** 

to further the necessary understanding & skills in the market

▶ <u>fi-compass offers:</u> Face to Face Training and E-learning opportunities

3

Awareness raising and networking

for Managing Authorities, the general public, potential bodies implementing FIs, private and public investors interested in co-investment opportunities, entrepreneurs or enterprises, or for ot