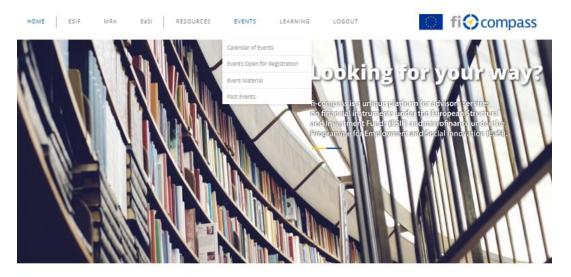

# *fi-compass* events

- FI promotion, networking, exchange of experiences and learning
- Different types of events
  - Member State-specific events in nearly all MS; ca. 80-100 participants
  - ESI Fund-specific seminars (ERDF/CF; EAFRD; ESF); series of 3 events for each ESI-Fund in different EU locations, ca. 100-120 participants
  - EU conferences (ESIF general; EAFRD; ESF): 1-2 day events, up to 300 participants

# fi-compass events calendar

### **Event section on the fi-compass website**

- Events calendar with upcoming events; dedicated event pages with explanation on the aim of the event and the target audience, the (preliminary) agenda and the online registration
- Easy access to all materials from previous events in the past events section