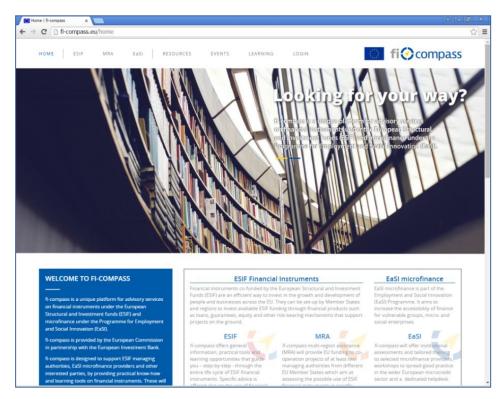

# fi-compass knowledge hub for ESIF FIs - single entry point

### RESOURCES

Useful resources are available to managing authorities (MA) and financial instrument stakeholders from different providers. They include:

- EC regulatory guidance The European Commission provides guidance in the form of working documents for
  colleagues and bodies involved in the monitoring, control or implementation of the European Structural and
  Investment Funds on how to interpret and apply the EU rules relevant to financial instruments. The
  Commission services' explanations and interpretations of the rules aim to facilitate programme
  implementation and to encourage good practice.
- fi-compass resources Resources provided by fi-compass aim to address issues faced by MAs before and
  during establishment and the implementation of financial instruments, being responsive to their needs at
  different stages of the financial instrument lifecycle. fi-compass' resources aim to improve the understanding of
  MAs on the technical requirements and/or provide them with practical advice on the approach to take with
  regard to particular issues.
- Other resources A variety of networks, organisations and practitioners are also forging ahead with
  implementing financial instruments or advancing the financial instruments agenda. Their insight and learning
  can be inspirational to those considering implementing financial instruments or looking to further the
  effectiveness of financial instrument implementation. You can search all these resources using the facility
  below.